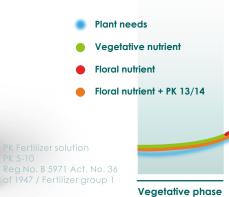

# **CANNA PK 13/14**

CANNA PK 13/14 is a mixture of top quality nutritional minerals that stimulate flowering. It's easy- to-use and makes high yields. PK 13/14 is suitable for any growing medium.

### PK 13/14 VS PLANT NEEDS

Generative phase