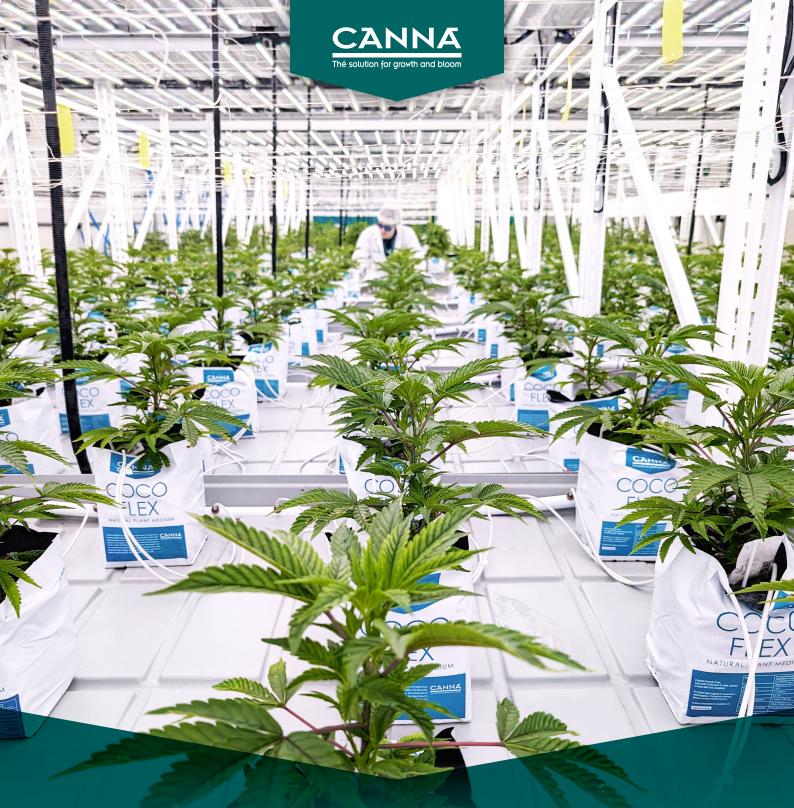

# CANNA COCO

2

CANNA COCO is a line of nutrients and substrates which are specially developed for growing plants in coco.

### CANNA COCO SUBSTRATE

Carefully washed and buffered coco growing medium and ready to use coco growbags.